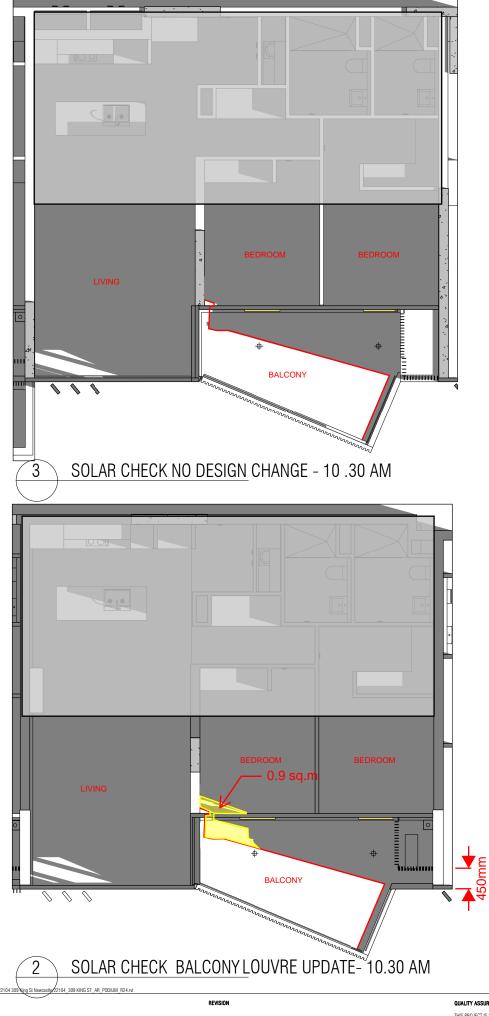

CLIENT GWH

FK WWW.FAAUSTRALIA.COM 2 RIVERSIDE OUAY, SOUTHBANK VICTORIA 3006 AUSTRALIA TELEPHONE- Foi 3 8969 3888 FENDER KATSALIDIS (AUST) PTY LTD ACN 092 943 032

Autodesk Doc

REVISION

| QUALITY ASSURANCE (FK IS A CERTIFIED COMPANY TO ISO 9001-2015)                                                                                                                                | NOTES                                |                                             |                       |                                                                                                                      |                       | PROJECT                                      | CLIENT |
|-----------------------------------------------------------------------------------------------------------------------------------------------------------------------------------------------|--------------------------------------|---------------------------------------------|-----------------------|----------------------------------------------------------------------------------------------------------------------|-----------------------|----------------------------------------------|--------|
| THIS PROJECT IS SUBJECT TO THE FK QUALITY ASSURANCE SYSTEM SCHEMATIC DESIGN REVIEW FOR THIS PROJECT IS YET TO BE COMPLETED. DESIGN DEVICIMENT REVIEW FOR THIS PROJECT IS YET TO BE COMPLETED. | CHECK AND VERIFY<br>IN CONJUNCTION V | ' ALL DIMENSIONS ON<br>VITH ALL OTHER CONTI | SITE PRIOR TO COMMEN  | OF FENDER KATSALIDIS (AUST) PTY LTD<br>CING WORK. DRAWING TO BE READ<br>OT SCALE DRAWINGS. USE FIGURED<br>(WHE ICTS) |                       | ERA NEWCASTLE                                | GWH    |
| TENDER DOCUMENTATION REVIEW FOR THIS PROJECT IS YET TO BE COMPLETED. CONSTRUCTION DOCUMENTATION REVIEW FOR THIS DRAWING IS YET TO BE COMPLETED.                                               |                                      | . SEEK OD HILL GITTON                       | or moontoiorEnto207 o | on Loro.                                                                                                             |                       | 124 - 126 BULL STREET, NEWCASTLE WEST        |        |
| T HIS DRAWING IS STAMPED UNION ROLLED COPY THEN IT IS TO BE CONSIDERED A<br>DRAFT, SUBJECT TO REVISION WITHOUT NOTICE                                                                         | drawn<br>Author                      | checked<br>Checker                          | DATE                  | job no.<br>22104                                                                                                     | scale<br>[TYPE SCALE] | drawing title<br>SUN EYE VIEW CHECK 10.30 AM |        |