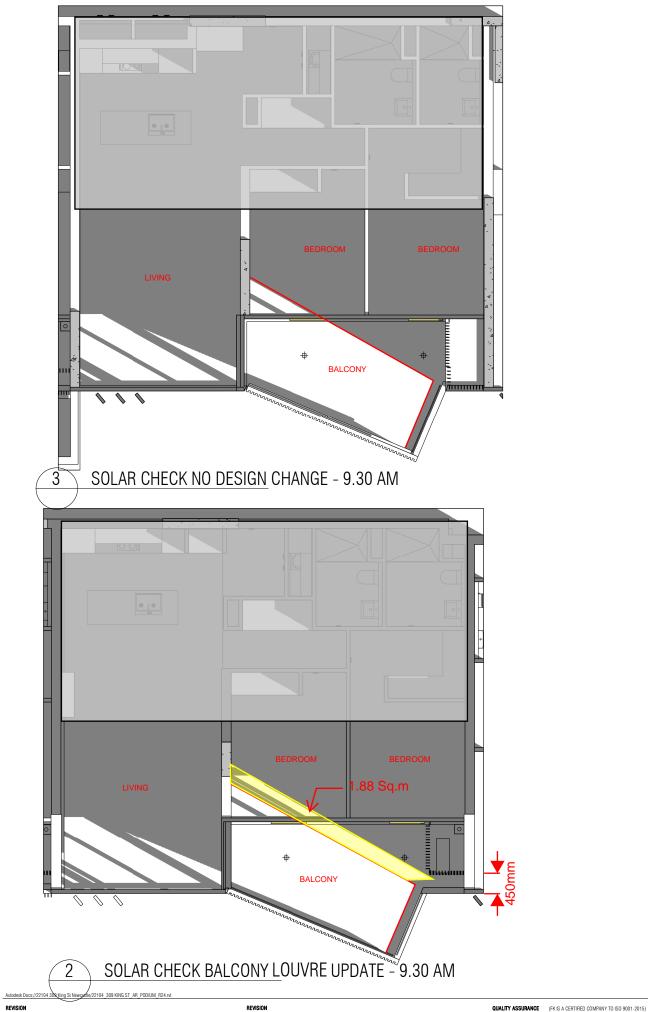

| ERA NEWCASTLE                            |  |  |
|                 |                                             | ,                   |                                                                                                                           |                       | 124 - 126 BULL STREET, NEWCASTLE WEST    |  |  |
| drawn<br>Author | снескео<br>Checker                          | DATE                | <b>јов no</b> .<br>22104                                                                                                  | scale<br>[TYPE SCALE] | drawing title<br>SUN EYE VIEW CHECK 9 AM |  |  |

CLIENT GWH

FK WWW.FAAUSTRALIA.COM 2 RIVERSIDE OUAY, SOUTHBANK VICTORIA 3006 AUSTRALIA TELEPHONE- Foi 3 8969 3888 FENDER KATSALIDIS (AUST) PTY LTD ACN 092 943 032





REVISION



| THIS PROJECT IS SUBJECT TO THE FK QUALITY ASSURANCE SYSTEM       |
|------------------------------------------------------------------|
| SCHEMATIC DESIGN REVIEW FOR THIS PROJECT IS YET TO BE COMPLETED. |

SCH DESI Costin Lorectorment in enterior on this ProJect is to be counteded.
 Tender Bockmantation Review for this Space is very to be counteded.
 Construction Documentation Review for this Decount is very to be counteded.
 Finis Drawing is stamped uncontrolled copy then it is to be considered a Dart, Sabert to Revision without notice

| NOTES                                |                                            |                                                                         | PROJECT                  |                                  |