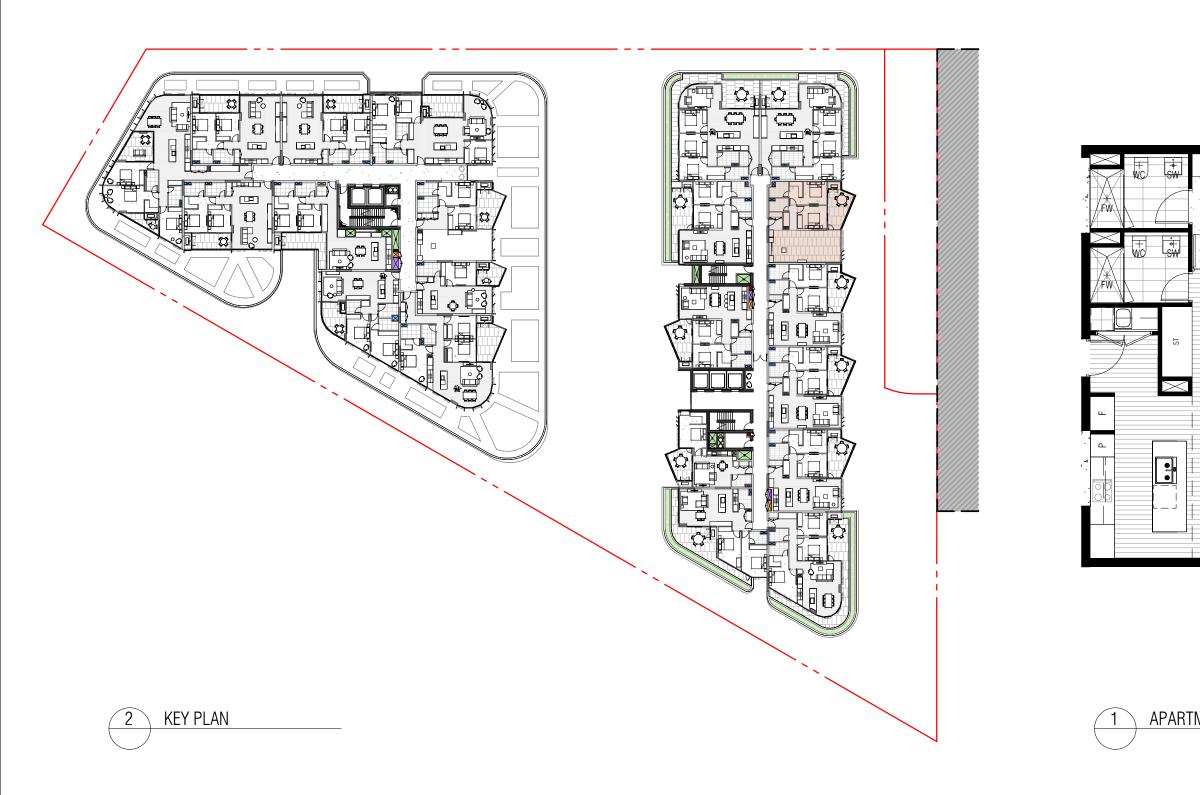

REVISION

REVISION

| CHECK AND VERIF | Y ALL DIMENSIONS ON | SITE PRIOR TO COMMEN  | Y OF FENDER KATSALIDIS (AUST) PTY LTD<br>ICING WORK. DRAWING TO BE READ<br>ICINS SCALE DRAWINGS, USE FIGURED |                       | project<br>ERA NEWCASTLE                     |
|-----------------|---------------------|-----------------------|--------------------------------------------------------------------------------------------------------------|-----------------------|----------------------------------------------|
|                 |                     | OF INCONSISTENCES / C |                                                                                                              |                       | 124 - 126 BULL STREET, NEWCASTLE WEST        |
| drawn<br>Author | снескер<br>Checker  | DATE                  | <b>јов но</b> .<br>22104                                                                                     | scale<br>[TYPE SCALE] | DRAWING TITLE<br>SUN EYE VIEW CHECK KEY PLAN |