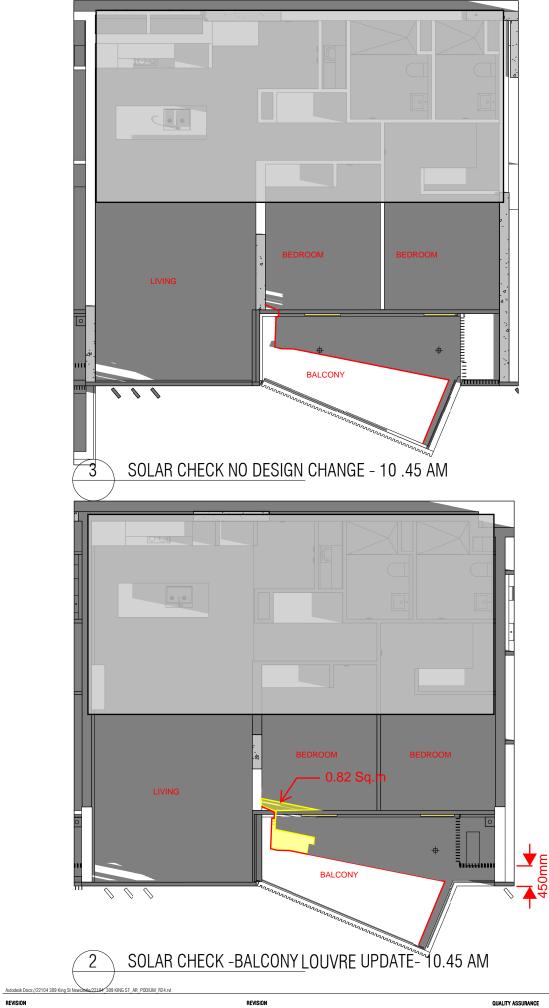

| NOTES            |                                             |                                                                                              |                          |                       | PROJECT                                      |  |
|------------------|---------------------------------------------|----------------------------------------------------------------------------------------------|--------------------------|-----------------------|----------------------------------------------|--|
| CHECK AND VERIFY | Y ALL DIMENSIONS ON<br>WITH ALL OTHER CONTI | REMAIN THE PROPERT<br>SITE PRIOR TO COMMENT<br>RACT DOCUMENTS. DO N<br>OF INCONSISTENCES / ( | ERA NEWCASTLE            |                       |                                              |  |
|                  |                                             |                                                                                              |                          |                       | 124 - 126 BULL STREET, NEWCASTLE \           |  |
| drawn<br>Author  | снескер<br>Checker                          | DATE                                                                                         | <b>јов но</b> .<br>22104 | scale<br>[TYPE SCALE] | drawing title<br>SUN EYE VIEW CHECK 10.45 AM |  |