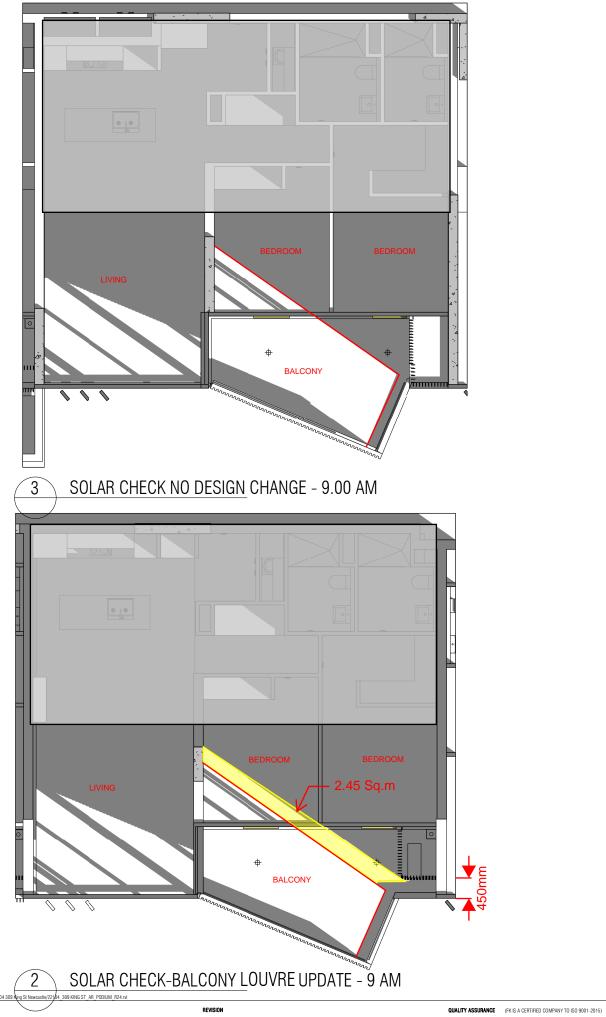

--------------------------------------|-----------------------|----------------------------------------------|
|                 |                     | OF INCONSISTENCES / C |                                                                                                              |                       | 124 - 126 BULL STREET, NEWCASTLE WEST        |
| drawn<br>Author | снескер<br>Checker  | DATE                  | <b>јов но</b> .<br>22104                                                                                     | scale<br>[TYPE SCALE] | DRAWING TITLE<br>SUN EYE VIEW CHECK KEY PLAN |



**APARTMENT TYPE 2A** 

CLIENT GWH

FK WWW.FKAUSTRALIA.COM 2 RIVERSIDE QUAY, SOUTHBANK VICTORIA 3006 AUSTRALIA TELEPHONE: +61 3 8696 3888 FENDER KATSALIDIS (AUST) PTY LTD ACN 092 943 032







BALCONY LOUVRE UPDATE 3D-9 AM 1

| THIS PROJECT IS SUBJECT TO THE FK QUALITY ASSURANCE SYSTEM                                                                                                                                                                                                                                                                                                                                                               |        |
|----------------------------------------------------------------------------------------------------------------------------------------------------------------------------------------------------------------------------------------------------------------------------------------------------------------------------------------------------